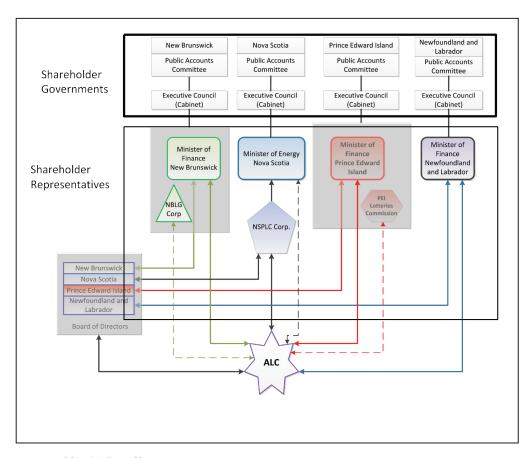

Appendix IV: Entity Relationship – Diagram Mapping the Governance and Oversight Relationships of Atlantic Lottery Corporation

Prepared by OAG staff

Note 1: Not reflected are the agent operator relationships associated with the agency agreement between Atlantic Lottery Corporation and Nova Scotia Provincial Lotteries and Casino Corporation. Also excluded are the regulatory components and relationships.

Atlantic Lottery Corporation executive (typically CEO) has a direct relationship with representatives within each provincial government and receives direction and input from each shareholder government. In the case of Nova Scotia however there is less of a direct relationship with the Minister. It is more often through Nova Scotia Provincial Lotteries and Casino Corporation, although there is still some direct interaction such as at the annual minister's summit and as a Crown entity to the responsible Minister.